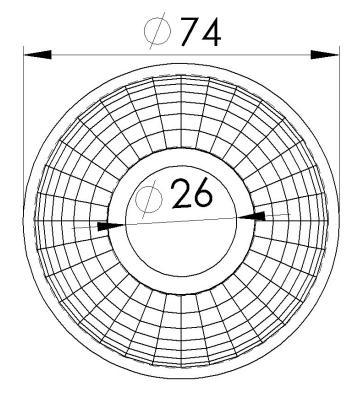

Degree: 45 0 Code: TL - 74 - 45

Used LED

: 180 PCS Box Quantity Box Size : 24\*24\*15 cm Box Total Kg -/+%3

TECHNICAL DATA

**HOLDER** Nylon resins are general purpose polyamide, heat stabilized, hydrolysis resistant, 30% Glass ber reinforced resins. -40°C~+150°C ROHS, UV & UR