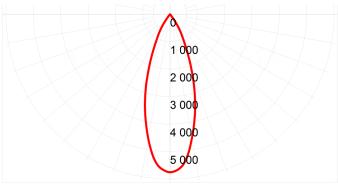

Degree: 45 0 Code: TL - 74 - 45

Used LED

: 180 PCS Box Quantity Box Size : 24\*24\*15 cm Box Total Kg -/+%3

TECHNICAL DATA

**HOLDER** Nylon resins are general purpose polyamide, heat stabilized, hydrolysis resistant, 30% Glass ber reinforced resins. -40°C~+150°C ROHS, UV & UR