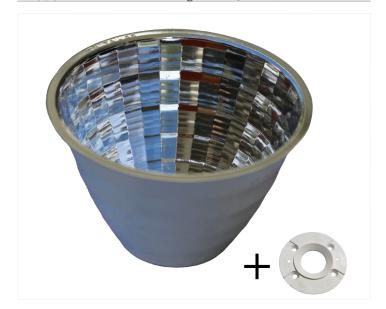

Degree: 45 0 Code: TL - 74 - 45

Used LED

: 180 PCS Box Quantity Box Size : 24\*24\*15 cm Box Total Kg -/+%3

TECHNICAL DATA

**HOLDER** Nylon resins are general purpose polyamide, heat stabilized, hydrolysis resistant, 30% Glass ber reinforced resins. -40°C~+150°C ROHS, UV & UR