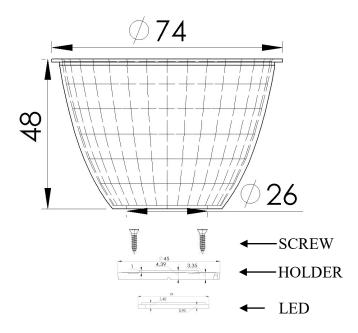

Degree: 45 0 Code: TL - 74 - 45

Used LED

: 180 PCS Box Quantity Box Size : 24\*24\*15 cm Box Total Kg -/+%3

TECHNICAL DATA

**HOLDER** Nylon resins are general purpose polyamide, heat stabilized, hydrolysis resistant, 30% Glass ber reinforced resins. -40°C~+150°C ROHS, UV & UR