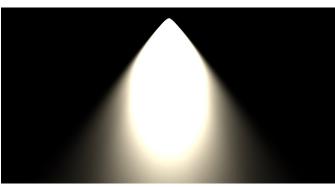

Degree: 45 0 Code: TL - 74 - 45

Used LED

: 180 PCS Box Quantity Box Size : 24\*24\*15 cm Box Total Kg -/+%3

TECHNICAL DATA

**HOLDER** Nylon resins are general purpose polyamide, heat stabilized, hydrolysis resistant, 30% Glass ber reinforced resins. -40°C~+150°C ROHS, UV & UR