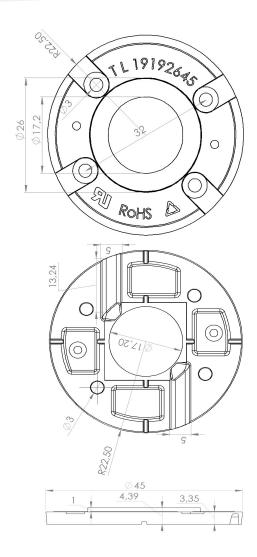

Degree: 45 0 Code: TL - 74 - 45

Used LED

: 180 PCS Box Quantity Box Size : 24\*24\*15 cm Box Total Kg -/+%3

TECHNICAL DATA

**HOLDER** Nylon resins are general purpose polyamide, heat stabilized, hydrolysis resistant, 30% Glass ber reinforced resins. -40°C~+150°C ROHS, UV & UR