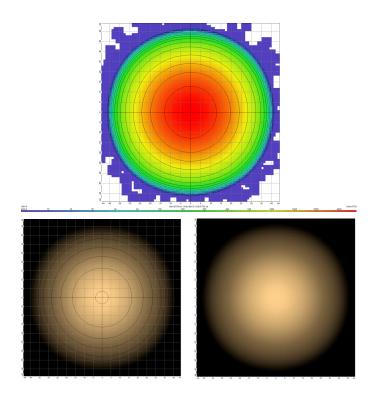

Degree: 45 0 Code: TL - 74 - 45

Used LED

: 180 PCS Box Quantity Box Size : 24\*24\*15 cm Box Total Kg -/+%3

TECHNICAL DATA

**HOLDER** Nylon resins are general purpose polyamide, heat stabilized, hydrolysis resistant, 30% Glass ber reinforced resins. -40°C~+150°C ROHS, UV & UR